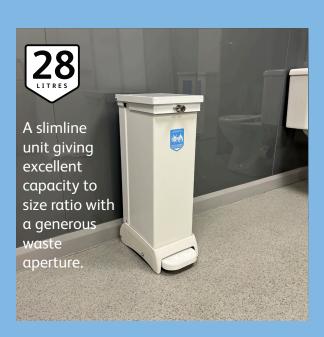

#### Mental Health Sackholders

This Mental Health Sackholder has been specifically designed for use in areas where patient security is of paramount importance. Available in a 42 litre or 80 litre capacity, the bin operates with a chute system to ensure that there can be no access to the contents.

The chute is operated via the foot pedal and has a hands free frame with a push lock fitted to the centre for added safety. The bin comes with a choice of body colour and the lids and foot pedals can be colour coded to match any waste stream.