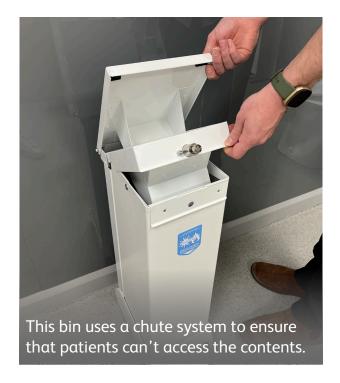

#### Mental Health Sackholders

This Mental Health Sackholder has been specifically designed for use in areas where patient security is of paramount importance. Available in a 42 litre or 80 litre capacity, the bin operates with a chute system to ensure that there can be no access to the contents.