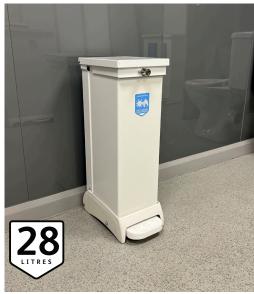

#### Mental Health Sackholders

This Mental Health Sackholder has been specifically designed for use in areas where patient security is of paramount importance. Available in a 42 litre or 80 litre capacity, the bin operates with a chute system to ensure that there can be no access to the contents.