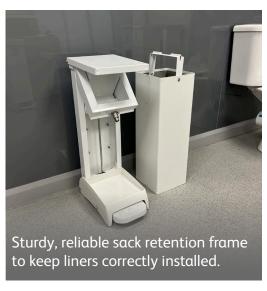

The chute is operated via the foot pedal and has a hands free frame with a push lock fitted to the centre for added safety. The bin comes with a choice of body colour and the lids and foot pedals can be colour coded to match any waste stream.