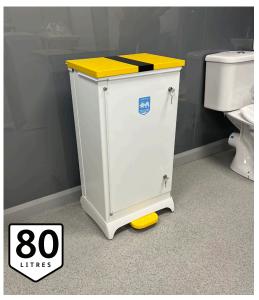

#### Mental Health Sackholders

This Mental Health Sackholder has been specifically designed for use in areas where patient security is of paramount importance. Available in a 42 litre or 80 litre capacity, the bin operates with a chute system to ensure that there can be no access to the contents.

1YR PARTS & LABOUR GUARANTEE

All of our products come with a 1 year parts and labour guarantee as standard.

Available sizes

Available body colours

White