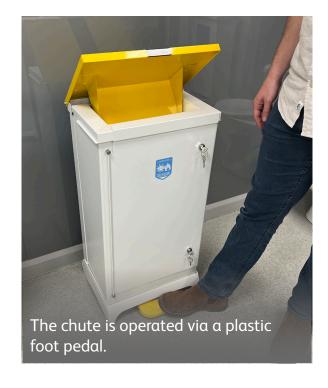

The chute is operated via the foot pedal and has a hands free frame with a push lock fitted to the centre for added safety. The bin comes with a choice of body colour and the lids and foot pedals can be colour coded to match any waste stream.