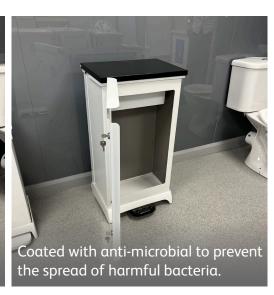

#### Mental Health Sackholders

This Mental Health Sackholder has been specifically designed for use in areas where patient security is of paramount importance. Available in a 42 litre or 80 litre capacity, the bin operates with a chute system to ensure that there can be no access to the contents.

The chute is operated via the foot pedal and has a hands free frame with a push lock fitted to the centre for added safety. The bin comes with a choice of body colour and the lids and foot pedals can be colour coded to match any waste stream.