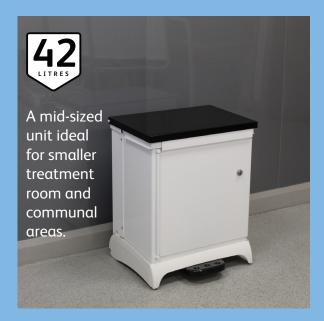

#### Mental Health Sackholders

This Mental Health Sackholder has been specifically designed for use in areas where patient security is of paramount importance. Available in a 42 litre or 80 litre capacity, the bin operates with a chute system to ensure that there can be no access to the contents.

The chute is operated via the foot pedal and has a hands free frame with a push lock fitted to the centre for added safety. The bin comes with a choice of body colour and the lids and foot pedals can be colour coded to match any waste stream.