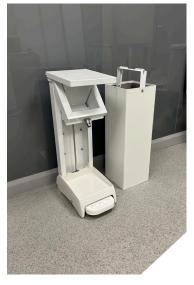

#### Mental Health Sackholders

This Mental Health Sackholder has been specifically designed for use in areas where patient security is of paramount importance. Available in a 42 litre or 80 litre capacity, the bin operates with a chute system to ensure that there can be no access to the contents.

The chute is operated via the foot pedal and has a hands free frame with a push lock fitted to the centre for added safety. The bin comes with a choice of body colour and the lids and foot pedals can be colour coded to match any waste stream.