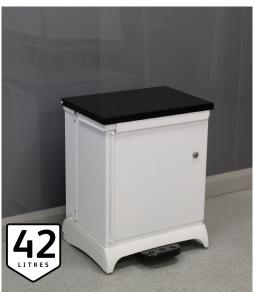

#### Mental Health Sackholders

This Mental Health Sackholder has been specifically designed for use in areas where patient security is of paramount importance. Available in a 42 litre or 80 litre capacity, the bin operates with a chute system to ensure that there can be no access to the contents.

The chute is operated via the foot pedal and has a hands free frame with a push lock fitted to the centre for added safety. The bin comes with a choice of body colour and the lids and foot pedals can be colour coded to match any waste stream.