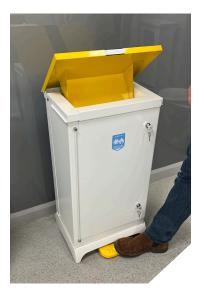

#### Mental Health Sackholders

This Mental Health Sackholder has been specifically designed for use in areas where patient security is of paramount importance. Available in a 42 litre or 80 litre capacity, the bin operates with a chute system to ensure that there can be no access to the contents.

The chute is operated via the foot pedal and has a hands free frame with a push lock fitted to the centre for added safety. The bin comes with a choice of body colour and the lids and foot pedals can be colour coded to match any waste stream.