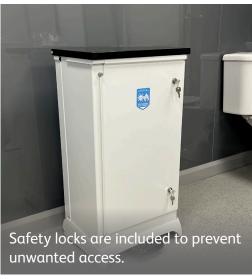

#### Mental Health Sackholders

This Mental Health Sackholder has been specifically designed for use in areas where patient security is of paramount importance. Available in a 42 litre or 80 litre capacity, the bin operates with a chute system to ensure that there can be no access to the contents.

The chute is operated via the foot pedal and has a hands free frame with a push lock fitted to the centre for added safety. The bin comes with a choice of body colour and the lids and foot pedals can be colour coded to match any waste stream.