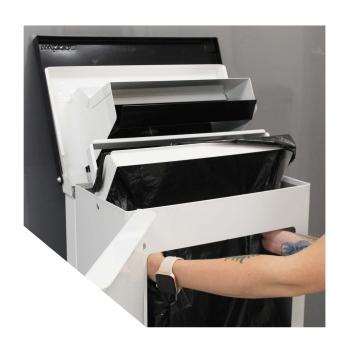

#### Mental Health Sackholders

This Mental Health Sackholder has been specifically designed for use in areas where patient security is of paramount importance. Available in a 42 litre or 80 litre capacity, the bin operates with a chute system to ensure that there can be no access to the contents.

The chute is operated via the foot pedal and has a hands free frame with a push lock fitted to the centre for added safety. The bin comes with a choice of body colour and the lids and foot pedals can be colour coded to match any waste stream.