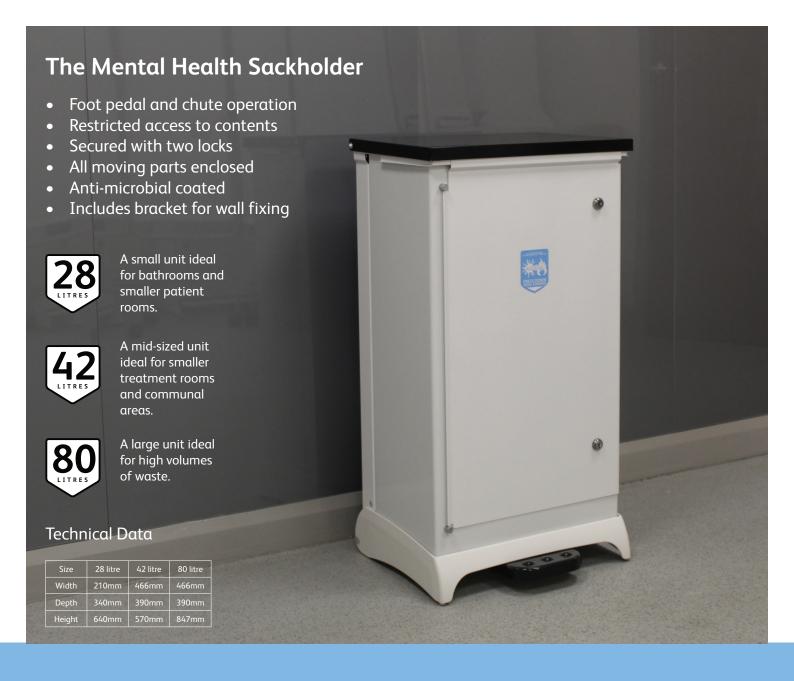

#### Mental Health Sackholders

This Mental Health Sackholder has been specifically designed for use in areas where patient security is of paramount importance. Available in a 42 litre or 80 litre capacity, the bin operates with a chute system to ensure that there can be no access to the contents.

The chute is operated via the foot pedal and has a hands free frame with a push lock fitted to the centre for added safety. The bin comes with a choice of body colour and the lids and foot pedals can be colour coded to match any waste stream.