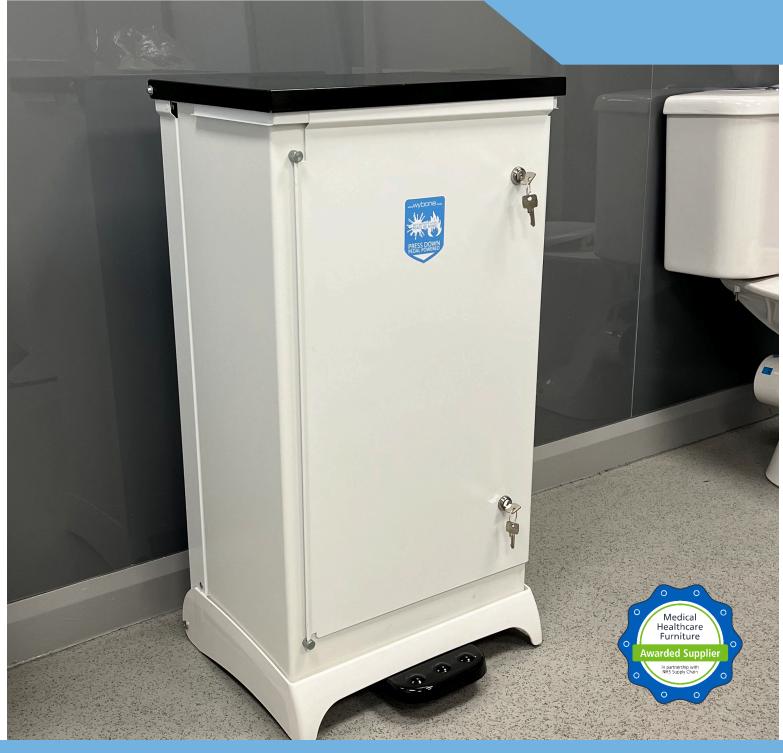

#### Mental Health Sackholders

This Mental Health Sackholder has been specifically designed for use in areas where patient security is of paramount importance. Available in a 42 litre or 80 litre capacity, the bin operates with a chute system to ensure that there can be no access to the contents.

The chute is operated via the foot pedal and has a hands free frame with a push lock fitted to the centre for added safety. The bin comes with a choice of body colour and the lids and foot pedals can be colour coded to match any waste stream.